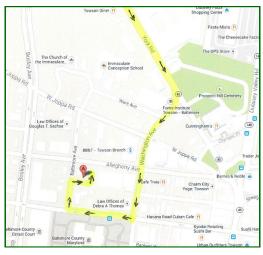

## **Directions to 505 Baltimore Avenue**

- Take I-695 to Exit 26 (York Rd.) South towards Towson
- Continue on York Road and make a Right onto Washington Ave. (4th light if arriving via Westbound I-695, 3rd light, if arriving via Eastbound I-695)
- Go to 2nd light and make a Right onto Pennsylvania Ave.
- Go to 1st street and make a Right onto Baltimore Ave.
- Make Right into the first service alley past the church
- Make an immediate left into our parking lot